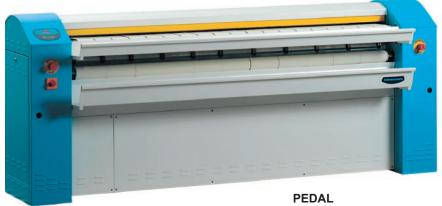

# DRYING IRONERS

MCA 150 180 210 Ø 33

# MCA SERIES COMPACT DIMENSIONS FOR BIG RESULTS!

Available with three different roller lengths, IMESA 33 cm diameter drying ironers are the ideal solution for restaurants, pizzerias, and small/medium hotels.

Thanks to its compact dimensions and the possibility to be installed against a wall, the MCA drying ironer needs less space yet still assures the necessary productivity to meet the customer requirements.

#### **BIG COLLECTING TABLES**

To make it easier to introduce and to collect the linen, IMESA drying ironers are equipped with two big tables which prevent large linens from touching the ground.

With the optional remote pedal the user can correct an improperly introduced linen. When pressed the roller rotation is reversed allowing for the extraction of the linen.