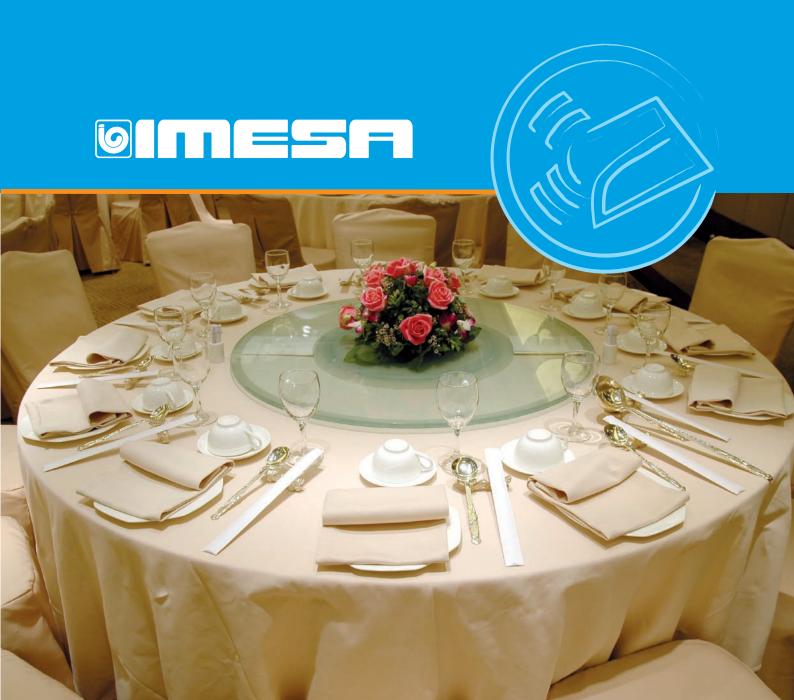

# MCA SERIES COMPACT DIMENSIONS FOR BIG RESULTS!

Available with three different roller lengths, IMESA 33 cm diameter drying ironers are the ideal solution for restaurants, pizzerias, and small/medium hotels.

Thanks to its compact dimensions and the possibility to be installed against a wall, the MCA drying ironer needs less space yet still assures the necessary productivity to meet the customer requirements.

MCA compact dimensions allow a big saving in manpower, energy, space and time! The linen coming out from a washer extractor can be dried and ironed with one simple operation, without the need of a tumble dryer. The laundry global costs are reduced while achieving high quality results.