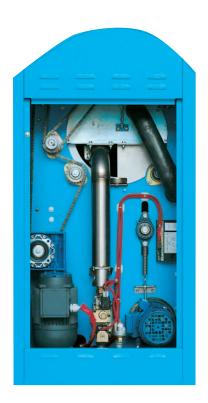

Due to the technology applied on this machine, the user and the service man can work on the MCA drying ironer without any

**SERVICE IS EASIER:** Thanks to the side panels which protect the moving parts, the machine is absolutely safe. When service is needed the technician removes these panels for easy access for maintenance.