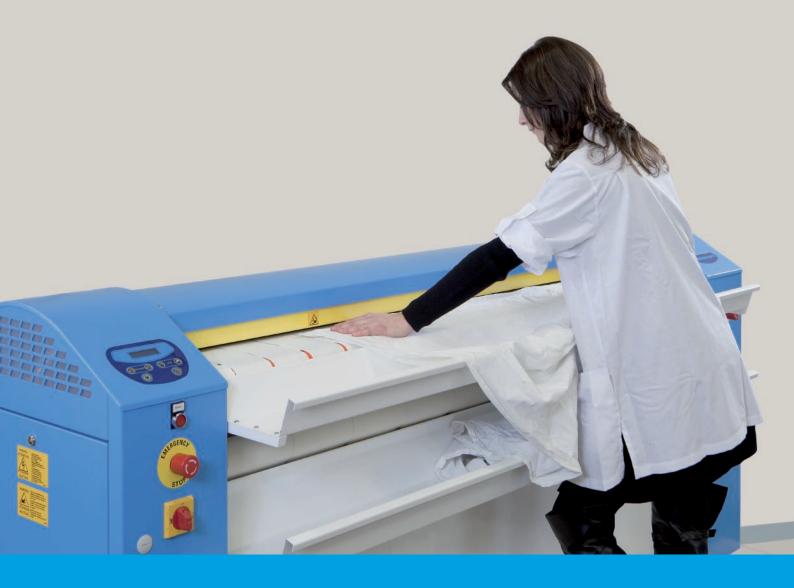

#### **WORKING WITH MAXIMUM SAFETY**

The **TWO EMERGENCY STOP BUTTONS**, one on each side, can be easily reached if needed to immediately stop the ironer.

The **HAND SAFETY BAR** protects the user for any accidental pulling of an art inside the ironer. When the bar is pressed, the ironer stopped.

#### **BIG COLLECTING TABLES**

To make it easier to introduce and to collect the linen, IMESA drying ironers are equipped with two big tables which prevent large linens from touching the ground.

With the optional remote pedal the user can correct an improperly introduced linen. When pressed the roller rotation is reversed allowing for the extraction of the linen.