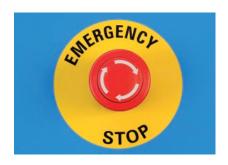

#### **WORKING WITH MAXIMUM SAFETY**

The **TWO EMERGENCY STOP BUTTONS**, one on each side, can be easily reached if needed to immediately stop the ironer.

The **HAND SAFETY BAR** protects the user for any accidental pulling of an art inside the ironer. When the bar is pressed, the ironer stopped.