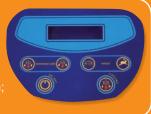

#### **EASY MAINTENANCE**

Any error signalled during the ironer operations are displayed and stored in the microprocessor memory. This information can be easily retrieved by the technician during the service operation in order to assist in finding the correct diagnosis and solution.

# SAVE YOUR OWN IRONING PROGRAMS!

Each fabric needs its appropriate ironing speed/temperature mix. Once the optimal combination is found, it is possible to memorize and to name the program. When the user will again iron the same fabric he needs only to choose the correct program.

The possibility to dialog in different languages makes easy for everybody to use the ironer, wherever it is installed.